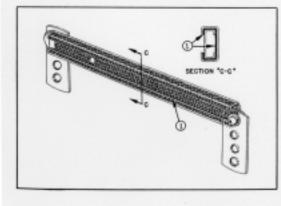

#### 2562, 2562DF, 2563F, 2564DF

Wipe off dirt and apply #630 AA Lubriplate or its equivalent over inside surface of support outer channel indicated at one (1) in Section "C-C".

61