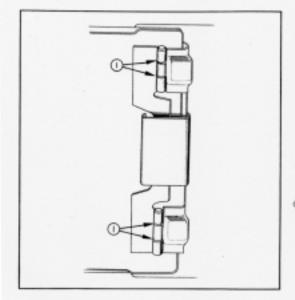

#### REAR DOOR HINGE AND HOLD-OPEN ASSEMBLY

#### 2562, 2562DF

Wipe off dirt and apply one (1) or two (2) drops of mixture specified below to points indicated by arrows in illustration. Wipe off excess lubricant. Mixture is made up in a proportion of 1 lb. of #630 AA Lubriplate to 2 quarts of mineral spirits.