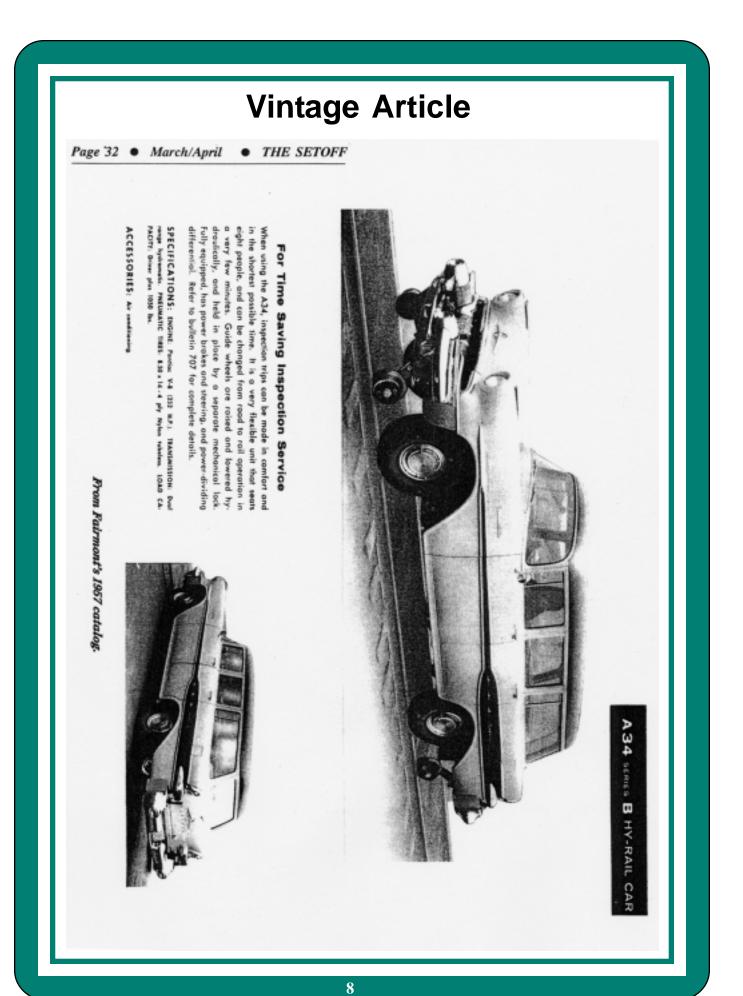

### **Service Information**

SECTION NO. 7

FISHER BODY SERVICE NEWS

### BODY LUBRICATION

The movable mechanical hardware parts of a Fisher Body are lubricated at the factory to ensure proper and quiet operation. Because of the frequent use of some parts such as door locks and door lock strikers, it is important that the readily accessible parts be lubricated at least twice a year. Other body parts should be lubricated whenever access to the parts is available.