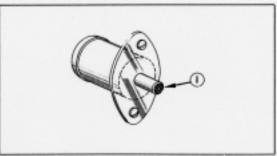

### DOOR JAMB SWITCH 2562, 2562DF, 2563F, 2564DF

Apply light coat of #630 AA Lubriplate or its equivalent  $\bigwedge_{V}^{h}$ to surface of switch plunger indicated at one (1) in illustration.

#### DOOR LOCK STRIKER 2562, 2562DF, 2563F, 2564DF

Wipe off dirt and apply thin coat of stick type lubricant to top surface of striker teeth indicated at one (1) in illustration. After lubrication, close door several times and remove excess lubricant along side edge of teeth.