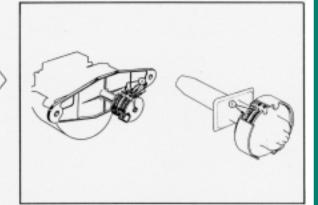

#### GAS TANK FILLER DOOR

#### 2562, 2562DF, 2563F, 2564DF

Apply one (1) or two (2) drops of dripless oil to hinge points indicated at one (1) in illustration. Wipe off excess lubricant.