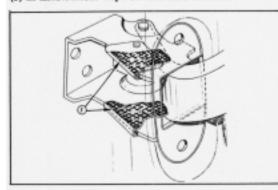

### DOOR JAMB SWITCH 2562, 2562DF, 2563F, 2564DF

Apply light coat of #630 AA Lubriplate or its equivalent  $\bigwedge_{V}^{h}$ to surface of switch plunger indicated at one (1) in illustration.