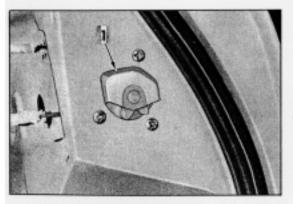

### WINDSHIELD WIPER MOTOR AUXILIARY DRIVE AND WIPER TRANSMISSION

2562, 2562DF, 2563F, 2564DF

Apply #630 AA Lubriplate or its equivalent to locations indicated at one (1) in illustration.