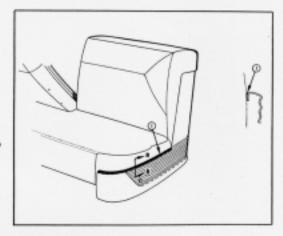

#### FRONT SEAT SIDE PANELS

#### 2562, 2562DF, 2563F, 2564DF

Apply light coat of stick type lubricant along upper edge of front seat side panel indicated at one (1) in section "B-B". Wipe off excess lubricant.

The panel should be lubricated twice a year, or whenever an objectionable noise due to friction between side panel and leather seat trim is present.