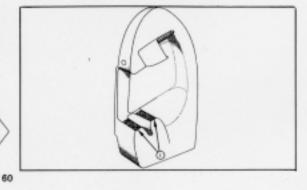

#### FRONT SEAT SIDE PANELS

#### 2562, 2562DF, 2563F, 2564DF

Apply light coat of stick type lubricant along upper edge of front seat side panel indicated at one (1) in section "B-B". Wipe off excess lubricant.

The panel should be lubricated twice a year, or whenever an objectionable noise due to friction between side panel and leather seat trim is present.