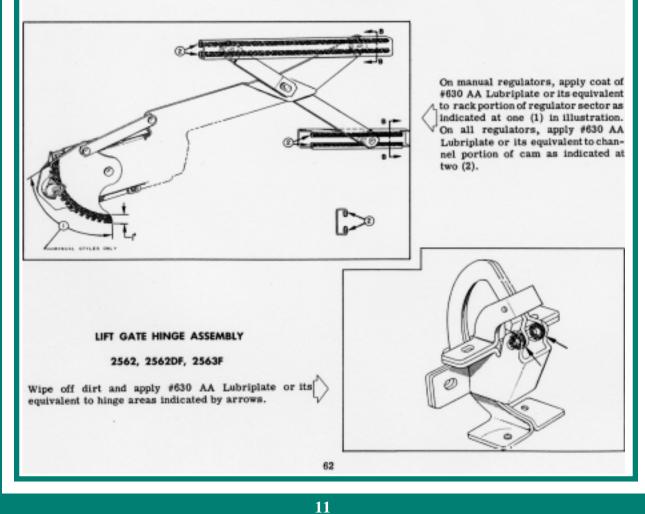

#### LIFT GATE SUPPORT ASSEMBLY

#### 2562, 2562DF, 2563F, 2564DF

Wipe off dirt and apply #630 AA Lubriplate or its equivalent over inside surface of support outer channel indicated at one (1) in Section "C-C".

61