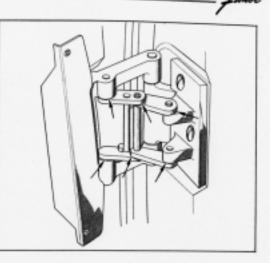

#### REAR DOOR HINGE AND HOLD-OPEN ASSEMBLY

#### 2562, 2562DF

Wipe off dirt and apply one (1) or two (2) drops of mixture specified below to points indicated by arrows in illustration. Wipe off excess lubricant. Mixture is made up in a proportion of 1 lb. of #630 AA Lubriplate to 2 quarts of mineral spirits.