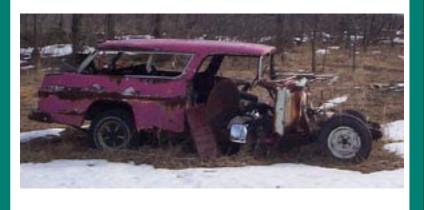

I haven't done anything with my Safari except move it from the garage to the barn. I am still chasing down a shaking problem at around 55 miles per hour. My buddy has been taking the tires, one at a time to the shop, and both spin balancing and bubble balancing them. We have one more to go and with spring just around the corner, I hope to get it out in a month or so and test drive it.

The moral of this not so short story is that the "good doers" make up the vast majority of our population and it is especially evident among car enthusiasts.

**Gary Parker** 

Gary Parker's '55 Safari at the 2000 POCI Convention in Grand Rapids. By the way we hope the ride home was less eventful!