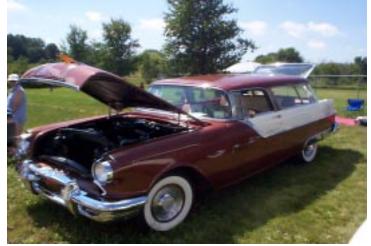

The moral of this not so short story is that the "good doers" make up the vast majority of our population and it is especially evident among car enthusiasts.

**Gary Parker** 

Gary Parker's '55 Safari at the 2000 POCI Convention in Grand Rapids. By the way we hope the ride home was less eventful!